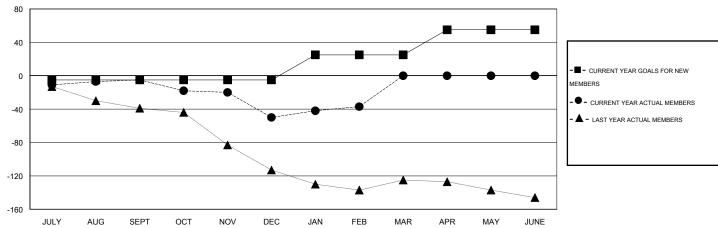

## GOALS AND ACTUAL MEMBERS CUMULATIVE

| DROPPED CLUBS: 3  DROPPED MEMBERS |          | 10 CLUBS OF 31 ADDED 1 OR MORE<br>NEW MEMBERS | GENDER DISTRIBU<br>MALE<br>FEMALE     | JTION<br>366 (45.13%)<br>445 (54.87%) |            |
|-----------------------------------|----------|-----------------------------------------------|---------------------------------------|---------------------------------------|------------|
| DECEASED CLUB CANCELLED           | 4<br>23  | CLICK HERE FOR HEALTH ASSESSMENT DATA         | FAMILY UNIT MEMBERS HEAD OF HOUSEHOLD |                                       | 514<br>257 |
| TOTAL TOTAL                       | 51<br>78 |                                               | NON-HEAD OF HOUSEHO                   | 257                                   |            |